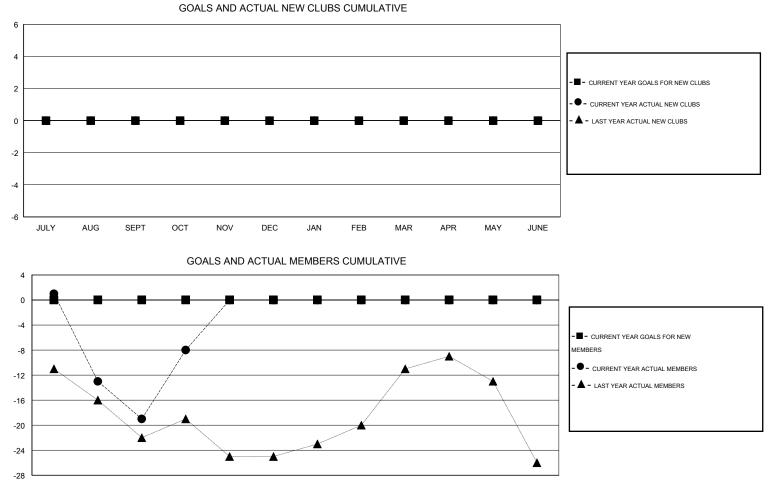

## Judy Hankom GMT:

| GMT: Judy Hankom |                  |                   | LOCATION SOUTH DAKOTA |                       |               |                    |                                     |                    | GMT CA 1         |  |
|------------------|------------------|-------------------|-----------------------|-----------------------|---------------|--------------------|-------------------------------------|--------------------|------------------|--|
|                  |                  | Clubs             |                       |                       | Members       |                    |                                     |                    |                  |  |
|                  | RESU             | LTS FOR 2014-2015 |                       | RESULTS FOR 2014-2015 |               |                    |                                     |                    |                  |  |
| QUARTER          | NEW CLUB<br>GOAL | NEW CLUBS         | DROPPED<br>CLUBS      | NET<br>GAIN/LOSS      | QUARTER       | NEW MEMBER<br>GOAL | CHARTER AND<br>NEW MEMBERS<br>ADDED | DROPPED<br>MEMBERS | NET<br>GAIN/LOSS |  |
| JULY/AUG/SEPT    | 0                | 0                 | 0                     | 0                     | JULY/AUG/SEPT | 0                  | 23                                  | 42                 | -19              |  |
| OCT/NOV/DEC      | 0                | 0                 | 0                     | 0                     | OCT/NOV/DEC   | 0                  | 29                                  | 18                 | 11               |  |
| JAN/FEB/MAR      | 0                | 0                 | 0                     | 0                     | JAN/FEB/MAR   | 0                  | 0                                   | 0                  | 0                |  |
| APR/MAY/JUNE     | 0                | 0                 | 0                     | 0                     | APR/MAY/JUNE  | 0                  | 0                                   | 0                  | 0                |  |